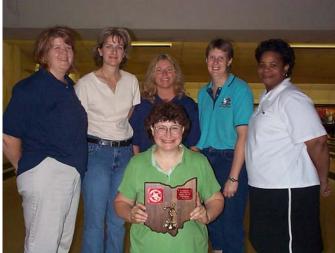

Also participating and representing their districts are (from left to right): Rebecca Wheelersburg, Mary Lou Rebman-Poli, Vickie Wells, Karen Zumfelde, & Marilyn Person-Cochran

| Standings:             |          |        |
|------------------------|----------|--------|
| Participant            | District | Points |
| Kathy Eiler            | 4        | +199   |
| Rebecca Wheelersburg   | 6        | +129   |
| Marilyn Person-Cochran | 5        | +118   |
| Vickie Wells           | 3        | +112   |
| Karen Zumfelde         | 1        | +53    |
| Mary Lou Rebman-Poli   | 2        | +52    |