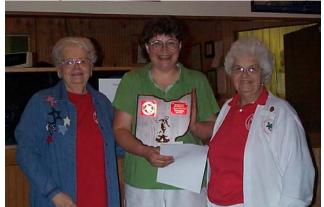

## 2005 Districts Roll-Off Champion Kathy Eiler - District 4 (+199)

Presenting Kathy with her trophy and prize check is Nancy Green, Buckeye 600 President and Alice Snider, Buckeye 600 Secretary/Treasurer